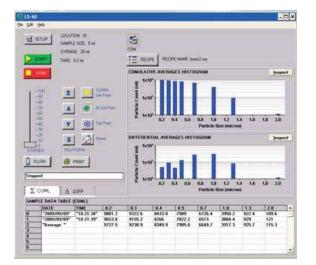

The LS-60 uses a high accuracy syringe pump flow control system and a high sample volume sensor. It is a perfect tool for multiple batch sampling applications. The graphical user interface makes the LS-60 easy to configure and operate. Data is automatically recorded and easily available in graph and tabular form in real time. Reports can be preconfigured and printed at the touch of a key.

# **Benefits**

- 2 Year Warranty
- Easy to Install in Limited Space
- Cost Effective Operation
- Proven Data Integrity
- Low Cost of Ownership

LS-60 Main Screen View