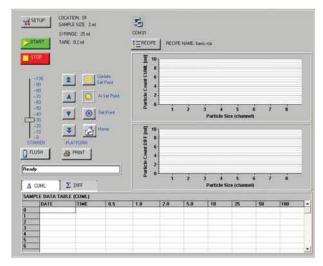

The graphical user interface makes the LS-20 easy to configure and operate. Data is automatically recorded from up to eight particle size channels ranging from 1.0 to 50.0 microns and is easily available in graph and tabular form in real time. All reports can be preconfigured and printed at the touch of a button.

## **Benefits**

- 2 Year Limited Warranty
- Industry's Easiest and Fastest Out-of-Box Set Up and Integration
- Excellent ROI
- Proven Data Integrity
- Industry's Lowest Cost of Ownership

LS-20 Main Screen View